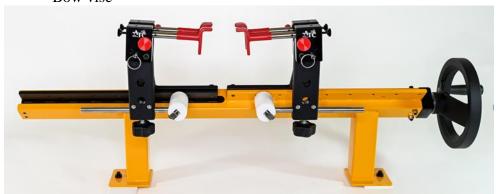

## **CROSSBOW MASTER PLUS**

The **Crossbow Master Plus** is designed to cover the needs of pressing crossbows. It allows the bow technician to be close to the hand wheel when working on a crossbow while operating the bow press.

This model is also capable of pressing any compound bow due to the ability to relocate both arms to the desired position. This press is equipped with the new design of the pin retainers. They have three different positions for the appropriate applications and limb designs. They are also equipped with **Limb Guards** to secure and prevent bows from slipping out of the press.

## **Crossbow Master Plus Capabilities**:

- Pressing any crossbow
- Pressing any compound bow