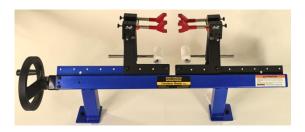

This model is also capable of pressing any compound bow due to the ability to relocate both arms to the desired position. This press is equipped with the new design of the pin retainers. They have three different positions for the appropriate applications and limb designs. They are also equipped with **Limb Guards** to secure and prevent bows from slipping out of the press.

## **Crossbow Master Plus Capabilities**:

- Pressing any crossbow
- Pressing any compound bow