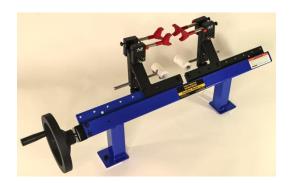

## **CROSSBOW MASTER PLUS**

The **Crossbow Master Plus** is designed to cover the needs of pressing crossbows. It allows the bow technician to be close to the hand wheel when working on a crossbow while operating the bow press.

This model is also capable of pressing any compound bow due to the ability to relocate both arms to the desired position. This press is equipped with the new design of the pin retainers. They have three different positions for the appropriate applications and limb designs. They are also equipped with **Limb Guards** to secure and prevent bows from slipping out of the press.

## **Crossbow Master Plus Capabilities**:

- Pressing any crossbow
- Pressing any compound bow